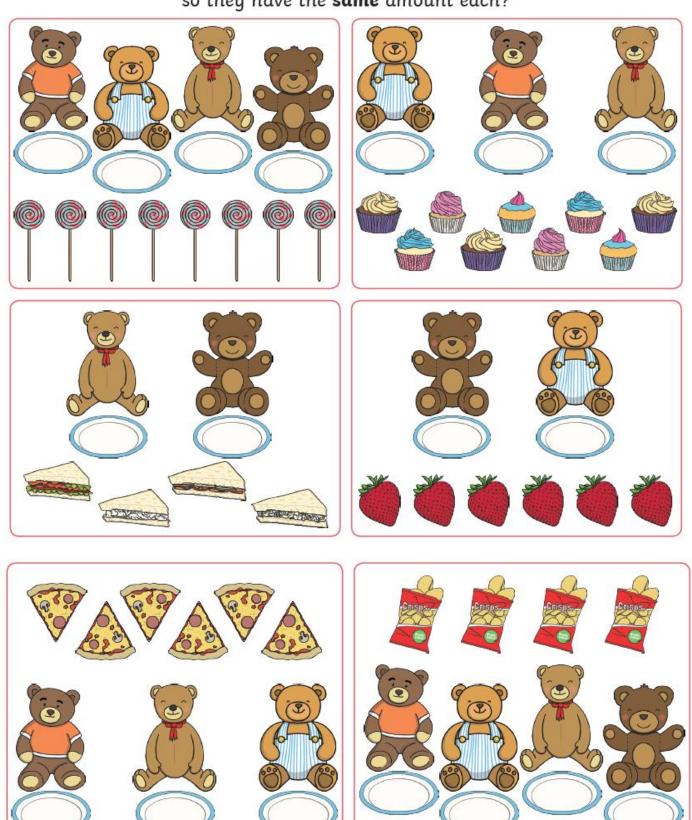

## Sharing at the Teddy Bears' Picnic

The teddy bears are having a picnic. Can you help them share their food so they have the **same** amount each?

**Extension**: Make your own teddy bear's picnic. You could use plastic food, make your own out of paper or use coloured blocks to pretend.