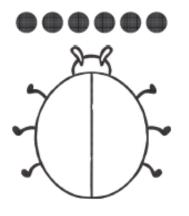

## **Ladybird Halving to 10**

Half of 2 is \_\_\_\_\_

Half of 4 is \_\_\_\_\_

Half of 6 is \_\_\_\_\_

Half of 8 is \_\_\_\_\_