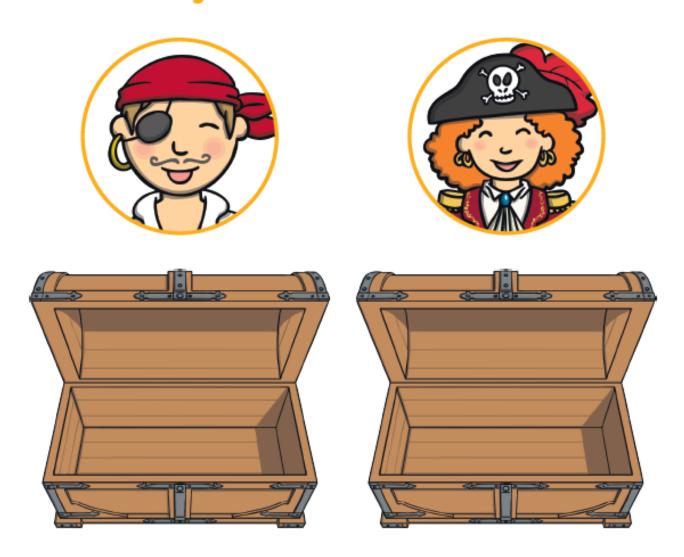

## Half the Pirate Treasure

**Extension**: Do you have treasure chests at home? Can you share treasure between the chests fairly? If there are 12 ruby's how many do they get each? How could we work it out? Empty jewellery boxes are great if you don't have treasure chest and could use a variety of things as treasure (buttons, sequins, 1p coins, beads).