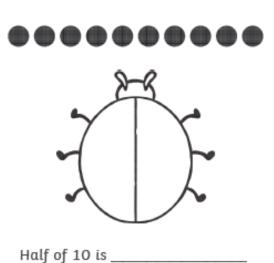

## **Ladybird Halving to 10**

Half of 2 is \_\_\_\_\_

Half of 4 is \_\_\_\_\_

Half of 6 is \_\_\_\_\_

Half of 8 is \_\_\_\_\_