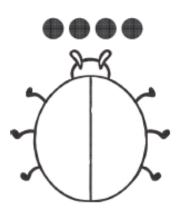

## **Ladybird Halving to 10**

Half of 2 is \_\_\_\_\_

Half of 4 is \_\_\_\_\_

Half of 6 is \_\_\_\_\_

Half of 8 is \_\_\_\_\_