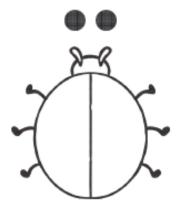

## **Ladybird Halving to 10**

Half of 2 is \_\_\_\_\_

Half of 4 is \_\_\_\_\_

Half of 6 is \_\_\_\_\_

Half of 8 is \_\_\_\_\_