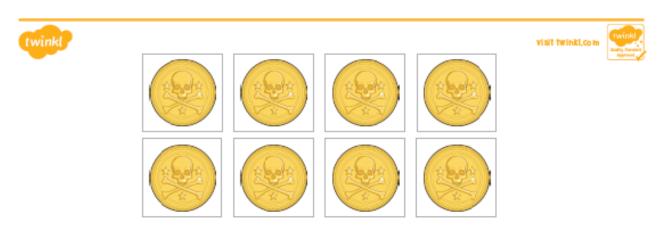

## Half the Pirate Treasure

**Extension**: Do you have treasure chests at home? Can you share treasure between the chests fairly? If there are 12 ruby's how many do they get each? How could we work it out? Empty jewellery boxes are great if you don't have treasure chest and could use a variety of things as treasure (buttons, sequins, 1p coins, beads).