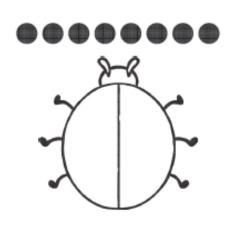

## **Ladybird Halving to 10**

Half of 2 is \_\_\_\_\_

Half of 4 is \_\_\_\_\_

Half of 6 is \_\_\_\_\_

Half of 8 is \_\_\_\_\_